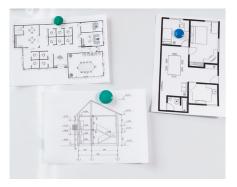

TECHNO PRIME® MAGNET is available in coils and sheets with a thickness of 0,1mm and 0,2mm and a width of up to 1.350mm including pre-applied primer for HPL/CPL on both sides.

The magnetism makes walls and boards more versatile to use

### Perfect for office spaces

TECHNO PRIME<sup>®</sup> MAGNET can be attached to any wall, to create a space for presentation, organisation, brain storming or decoration with magnets and all kinds of notes and sheets.